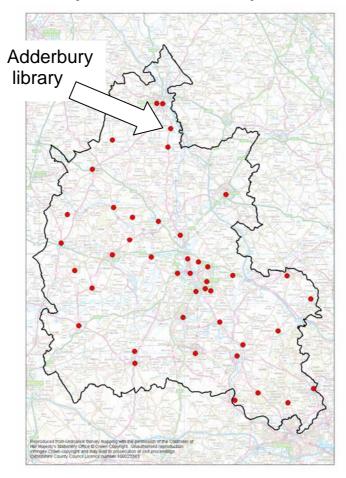

# **Library Data Profile: Adderbury**

# Oxfordshire county with current library network



# Where do current borrowers live (top 10 wards)\*



#### Age profile of current registered users\*

| Children      | 392 | 41% |
|---------------|-----|-----|
| Adult         | 465 | 49% |
| 60 and over   | 97  | 10% |
| Library Total | 956 |     |

# Library running costs (2009/2010)\*

Net costs per year: £36,736

Average cost per visit: £3.09

### Library operational information (2009/2010)\*

Hours open per week: 18.5

Visits per year: 11,900

Number of active book borrowers: 873

Number of books issued: 35,637

Number of library computer terminals: 4

Number of hours library computers in use per year: 1012

% of time library computers in use: 27.4%



<sup>\*</sup> see key for all data sources