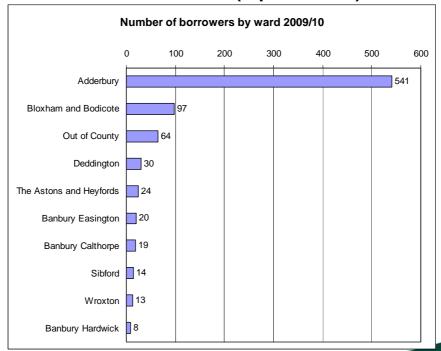

# **Library Data Profile: Adderbury**

# Oxfordshire county with current library network



# Where do current borrowers live (top 10 wards)\*



#### Age profile of current registered users\*

| Children      | 392 | 41% |
|---------------|-----|-----|
| Adult         | 465 | 49% |
| 60 and over   | 97  | 10% |
| Library Total | 956 |     |

# Library running costs (2009/2010)\*

Net costs per year: £36,736

Average cost per visit: £3.09

### Library operational information (2009/2010)\*

Hours open per week: 18.5

Visits per year: 11,900

Number of active book borrowers: 873

Number of books issued: 35,637

Number of library computer terminals: 4

Number of hours library computers in use per year: 1012

% of time library computers in use: 27.4%



<sup>\*</sup> see key for all data sources