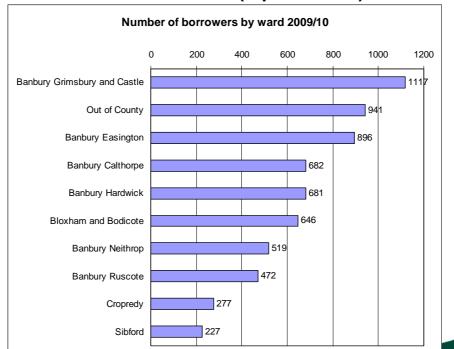

## Library Data Profile: Banbury

Oxfordshire county with current library network

Where do current borrowers live (top 10 wards)\*

Working for you