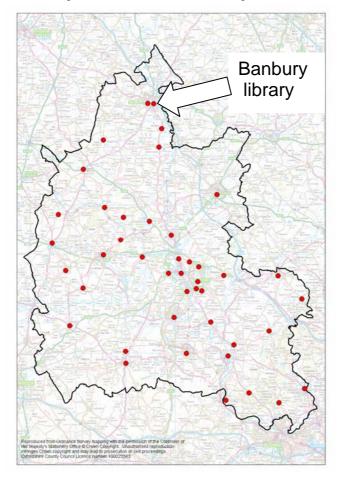

## Library Data Profile: Banbury

Oxfordshire county with current library network

Where do current borrowers live (top 10 wards)\*

Working for you