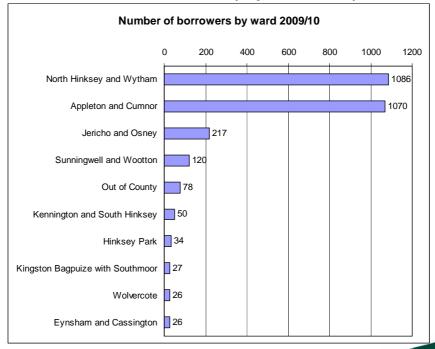

# **Library Data Profile: Botley**

## Oxfordshire county with current library network



## Where do current borrowers live (top 10 wards)\*



#### Age profile of current registered users\*

| Children      | 897   | 27% |
|---------------|-------|-----|
| Adult         | 2,004 | 61% |
| 60 and over   | 354   | 11% |
| Library Total | 3,271 |     |

## Library running costs (2009/2010)\*

Net costs per year: £87,424

Average cost per visit: £0.97

### Library operational information (2009/2010)\*

Hours open per week: 37

Visits per year: 89,750

Number of active book borrowers: 3,303

Number of books issued: 78,825

Number of library computer terminals: 5

Number of hours library computers in use per year: 6,520

% of time library computers in use: 72.7%



<sup>\*</sup> see key for all data sources