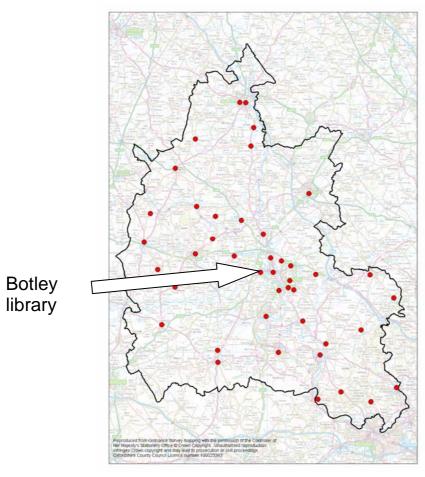

# **Library Data Profile: Botley**

## Oxfordshire county with current library network



## Where do current borrowers live (top 10 wards)\*



#### Age profile of current registered users\*

| Children      | 897   | 27% |
|---------------|-------|-----|
| Adult         | 2,004 | 61% |
| 60 and over   | 354   | 11% |
| Library Total | 3,271 |     |

## Library running costs (2009/2010)\*

Net costs per year: £87,424

Average cost per visit: £0.97

### Library operational information (2009/2010)\*

Hours open per week: 37

Visits per year: 89,750

Number of active book borrowers: 3,303

Number of books issued: 78,825

Number of library computer terminals: 5

Number of hours library computers in use per year: 6,520

% of time library computers in use: 72.7%



<sup>\*</sup> see key for all data sources