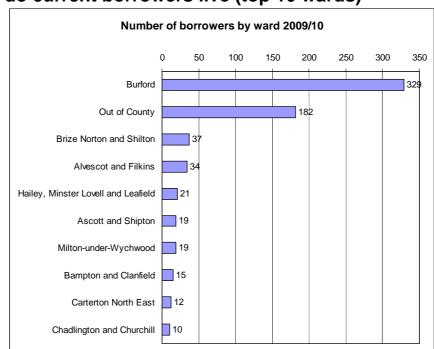

# **Library Data Profile: Burford**

#### Oxfordshire county with current library network



## Where do current borrowers live (top 10 wards)\*



#### Age profile of current registered users\*

| Children      | 372   | 36% |
|---------------|-------|-----|
| Adult         | 509   | 50% |
| 60 and over   | 133   | 13% |
| Library Total | 1,020 |     |

## Library running costs (2009/2010)\*

Net costs per year: £31,587

Average cost per visit: £1.87

### Library operational information (2009/2010)\*

Hours open per week: 18

Visits per year: 16,900

Number of active book borrowers: 764

Number of books issued: 17,341

Number of library computer terminals: 3

Number of hours library computers in use per year: 1,072

% of time library computers in use: 41.7%



<sup>\*</sup> see key for all data sources