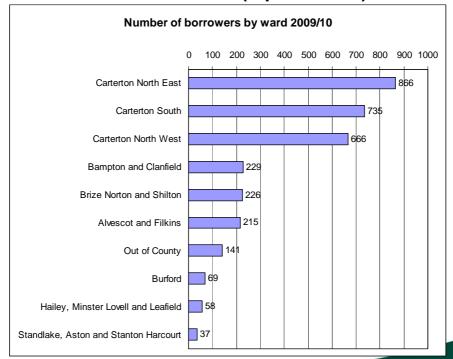

# **Library Data Profile: Carterton**

## Oxfordshire county with current library network



# Where do current borrowers live (top 10 wards)\*



#### Age profile of current registered users\*

| Children      | 2,034 | 36% |
|---------------|-------|-----|
| Adult         | 3,207 | 56% |
| 60 and over   | 430   | 8%  |
| Library Total | 5,678 |     |

# Library running costs (2009/2010)\*

Net costs per year: £97,856

Average cost per visit: £1.18

## Library operational information (2009/2010)\*

Hours open per week: 37

Visits per year: 82,650

Number of active book borrowers: 3,551

Number of books issued: 93,039

Number of library computer terminals: 8

Number of hours library computers in use per year: 6,127

% of time library computers in use: 41.8%



<sup>\*</sup> see key for all data sources