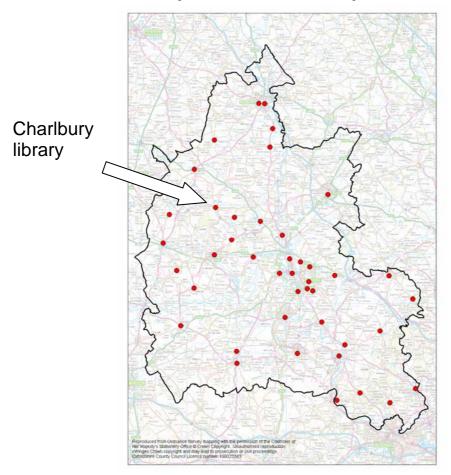

## Library Data Profile: Charlbury

Oxfordshire county with current library network

Where do current borrowers live (top 10 wards)\*

Working for you