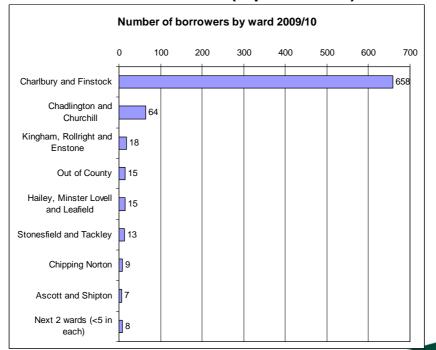

## Library Data Profile: Charlbury

Oxfordshire county with current library network

Where do current borrowers live (top 10 wards)\*

Working for you