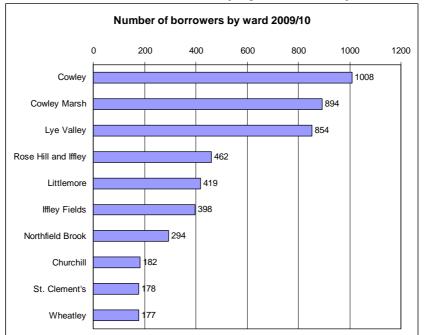

## **Library Data Profile: Cowley**

Oxfordshire county with current library network

Where do current borrowers live (top 10 wards)\*

Working for you