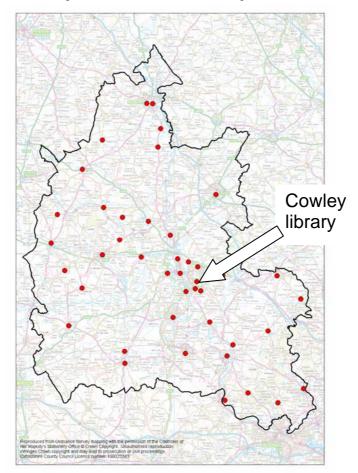

## **Library Data Profile: Cowley**

Oxfordshire county with current library network

Where do current borrowers live (top 10 wards)\*

Working for you