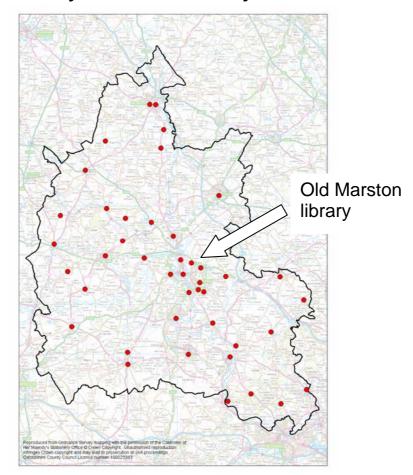

## Library Data Profile: Old Marston

Oxfordshire county with current library network

Where do current borrowers live (top 10 wards)\*

Working for you