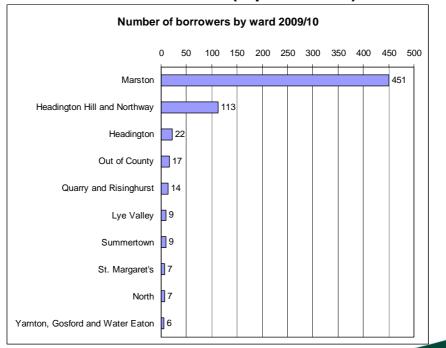

## Library Data Profile: Old Marston

Oxfordshire county with current library network

Where do current borrowers live (top 10 wards)\*

Working for you