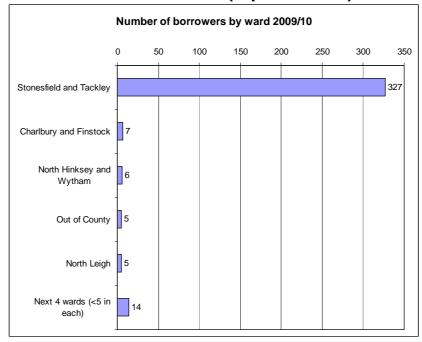

# **Library Data Profile: Stonesfield**

# Oxfordshire county with current library network



## Where do current borrowers live (top 10 wards)\*



#### Age profile of current registered users\*

| Children      | 190 | 44% |
|---------------|-----|-----|
| Adult         | 182 | 43% |
| 60 and over   | 50  | 12% |
| Library Total | 428 |     |

# Library running costs (2009/2010)\*

Net costs per year: £19,110

Average cost per visit: £4.20

## Library operational information (2009/2010)\*

Hours open per week: 11

Visits per year: 4,550

Number of active book borrowers: 385

Number of books issued: 14,577

Number of library computer terminals: 2

Number of hours library computers in use per year: 322

% of time library computers in use: 31.6%



<sup>\*</sup> see key for all data sources