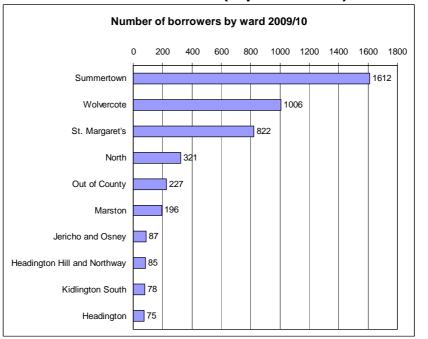

## Library Data Profile: Summertown

Oxfordshire county with current library network

Where do current borrowers live (top 10 wards)\*

Working for you