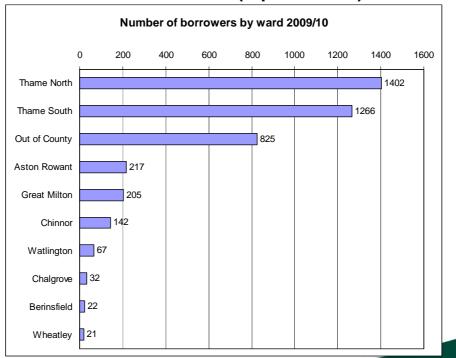

## Library Data Profile: Thame

Oxfordshire county with current library network

Where do current borrowers live (top 10 wards)\*

Working for you