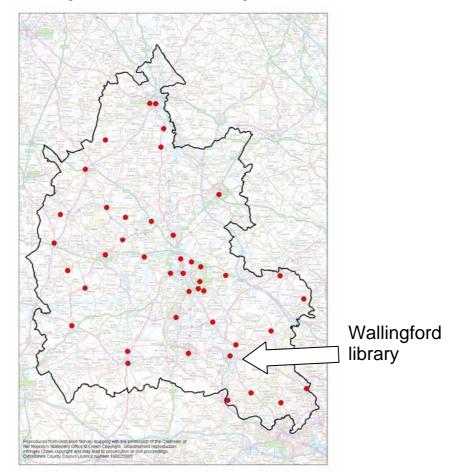

## Library Data Profile: Wallingford

Oxfordshire county with current library network

Where do current borrowers live (top 10 wards)\*

Working for you