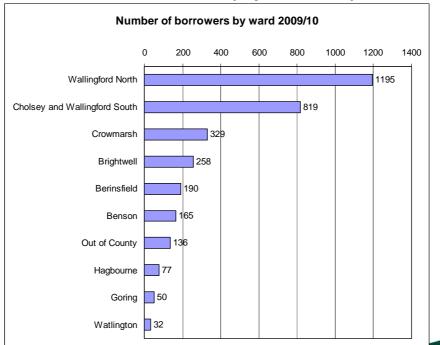

## Library Data Profile: Wallingford

Oxfordshire county with current library network

Where do current borrowers live (top 10 wards)\*

Working for you