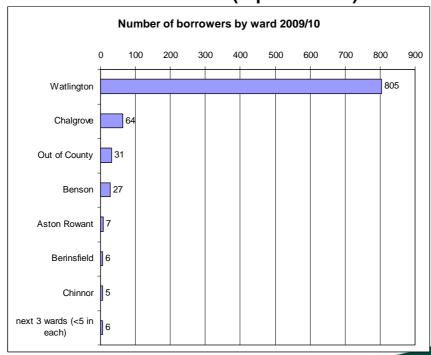

# **Library Data Profile: Watlington**

## Oxfordshire county with current library network



## Where do current borrowers live (top 10 wards)\*



#### Age profile of current registered users\*

| Children      | 584   | 35% |
|---------------|-------|-----|
| Adult         | 854   | 51% |
| 60 and over   | 219   | 13% |
| Library Total | 1,664 |     |

## Library running costs (2009/2010)\*

Net costs per year: £57,828

Average cost per visit: £3.79

#### Library operational information (2009/2010)\*

Hours open per week: 25

Visits per year: 15,250

Number of active book borrowers: 978

Number of books issued: 25,555

Number of library computer terminals: 2

Number of hours library computers in use per year: 225

% of time library computers in use: 9.2%



<sup>\*</sup> see key for all data sources