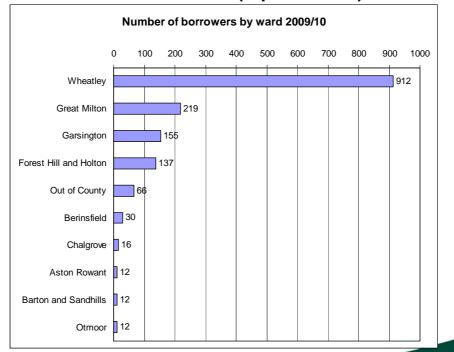

## Library Data Profile: Wheatley

Oxfordshire county with current library network

Where do current borrowers live (top 10 wards)\*

Working for you