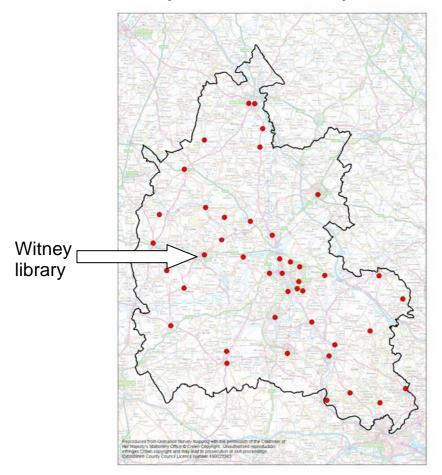

## Library Data Profile: Witney

Oxfordshire county with current library network

Where do current borrowers live (top 10 wards)\*

Working for you