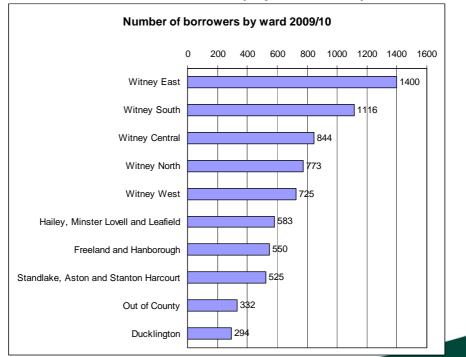

## Library Data Profile: Witney

Oxfordshire county with current library network

Where do current borrowers live (top 10 wards)\*

Working for you