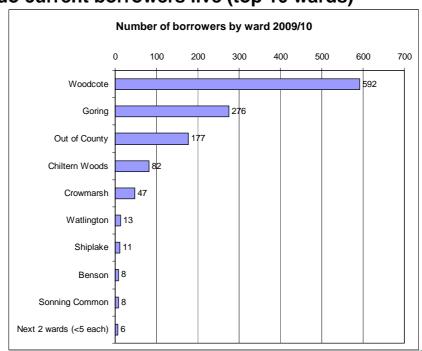

# **Library Data Profile: Woodcote**

#### Oxfordshire county with current library network



## Where do current borrowers live (top 10 wards)\*



#### Age profile of current registered users\*

| Children      | 937   | 52% |
|---------------|-------|-----|
| Adult         | 711   | 40% |
| 60 and over   | 142   | 8%  |
| Library Total | 1,794 |     |

### Library running costs (2009/2010)\*

Net costs per year: £39,707

Average cost per visit: £0.88

#### Library operational information (2009/2010)\*

Hours open per week: 17.5

Visits per year: 45,100

Number of active book borrowers: 1,241

Number of books issued: 43,159

Number of library computer terminals: 3

Number of hours library computers in use per year: 1,690

% of time library computers in use: 35.9%



<sup>\*</sup> see key for all data sources