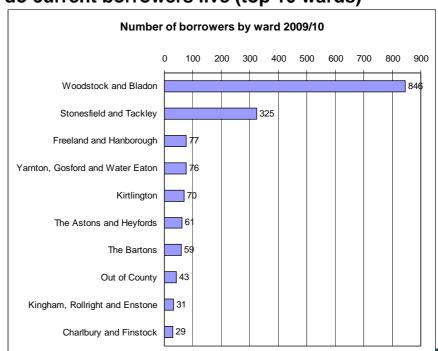

# **Library Data Profile: Woodstock**

## Oxfordshire county with current library network



# Where do current borrowers live (top 10 wards)\*



#### Age profile of current registered users\*

| Children      | 670   | 30% |
|---------------|-------|-----|
| Adult         | 1,206 | 55% |
| 60 and over   | 313   | 14% |
| Library Total | 2,200 |     |

# Library running costs (2009/2010)\*

Net costs per year: £60,318

Average cost per visit: £1.78

### Library operational information (2009/2010)\*

Hours open per week: 26.5

Visits per year: 33,950

Number of active book borrowers: 1,877

Number of books issued: 51,320

Number of library computer terminals: 5

Number of hours library computers in use per year: 2,164

% of time library computers in use: 33.2%



<sup>\*</sup> see key for all data sources