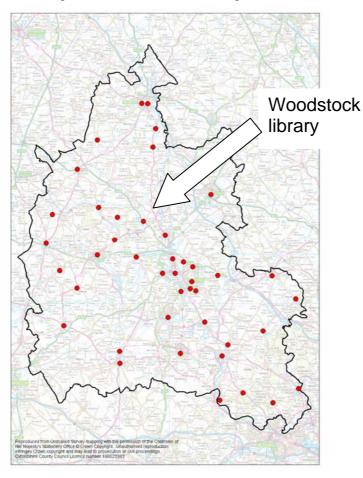

# **Library Data Profile: Woodstock**

## Oxfordshire county with current library network



# Where do current borrowers live (top 10 wards)\*



#### Age profile of current registered users\*

| Children      | 670   | 30% |
|---------------|-------|-----|
| Adult         | 1,206 | 55% |
| 60 and over   | 313   | 14% |
| Library Total | 2,200 |     |

# Library running costs (2009/2010)\*

Net costs per year: £60,318

Average cost per visit: £1.78

### Library operational information (2009/2010)\*

Hours open per week: 26.5

Visits per year: 33,950

Number of active book borrowers: 1,877

Number of books issued: 51,320

Number of library computer terminals: 5

Number of hours library computers in use per year: 2,164

% of time library computers in use: 33.2%



<sup>\*</sup> see key for all data sources