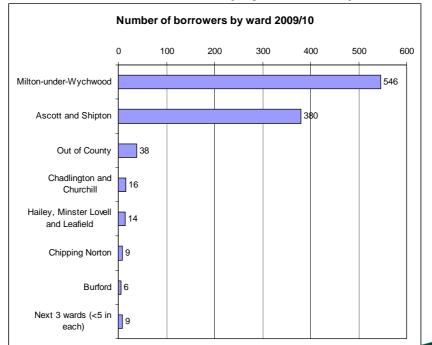

## Library Data Profile: Wychwood

Oxfordshire county with current library network

Where do current borrowers live (top 10 wards)\*

Working for you