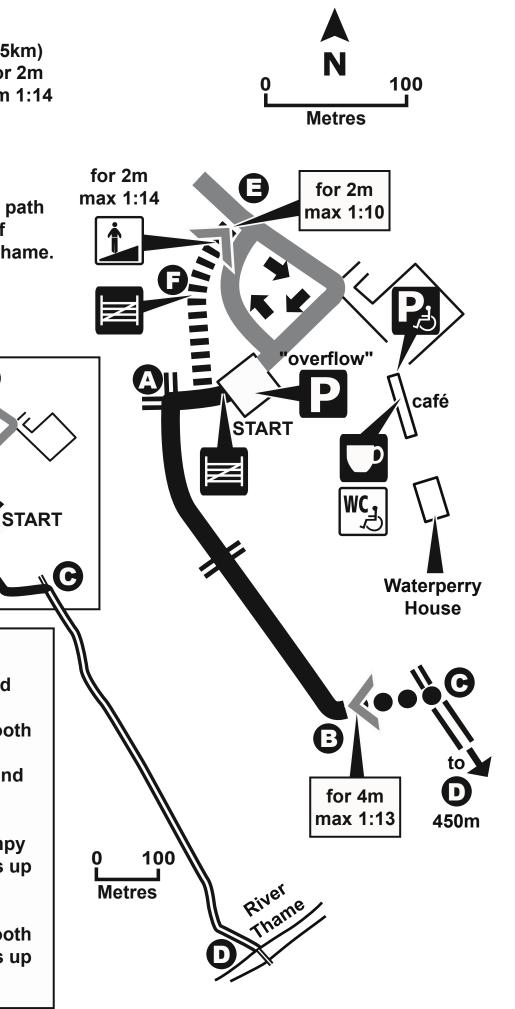

## WATERPERRY

DISTANCE: 1.4 miles (2.25km) SLOPE: Maximum 1:10 for 2m CROSS SLOPE: Maximum 1:14

for 2m

WIDTH: Minimum of 1m. Regular passing places.

**SURFACE:** 

This route follows a rural path from the hidden village of Waterperry to the River Thame.

SEE DETAIL
MAP RIGHT

Approach road

Hard and smooth

Firm - grass and

Hard and bumpy

- some stones up

Hard and smooth - some stones up

bare earth

to 30mm

to 30mm

## **HOW TO GET TO WATERPERRY**

MAP: OS Landranger 165, grid ref SP628064

ROAD: Download free map from www.streetmap.co.uk - insert grid ref above as a Landranger and click SEARCH. Car park at Waterperry Gardens. From east end of Wheatley take road towards Worminghall. After 1.5 miles (2.4km) turn right to Waterperry. Follow road to Waterperry gardens and turn right to "overflow car park".

**NEAREST FACILITIES:** 

at Waterperry Gardens café

2 designated bays by café. Hard and level with some loose stones up to 15mm.

Slope - points downhill

Accessible toilets

**Cross slope** 

Refreshments

"Overflow" parking. Hard and level with some stones up to 30mm

Gate

## **ROUTE DESCRIPTION**

START: From "Overflow car park" follow track through gate\* to junction at A.

- Turn left and continue to end of track at B
- Turn left onto path. Follow to iunction at C
- Turn right. Follow track downhill to old bridge at D
- Retrace your route to car park

Turn left onto footpath. Go through gate at F to junction at A

## POINTS OF INTEREST

Views of Waterperry House, fine trees, meadows and river. Waterperry Gardens, Gallery and Museum. Site of annual 'Art in Action' festival.

PLEASE NOTE: The gate at 'Start' will normally be open from:

Waterperry Gardens Tel: 01844 339226

This information was collected for OCC Countryside Service in February 2004.

<sup>\*</sup>Occasionally the gate will be locked. Follow the 'exit' signs from the car park and go up the road for 75m to E