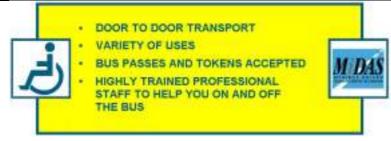

### What is OCTABUS dial-a-ride?

Octabus Dial-a-Ride is a door-to-door transport service for those who are unable to use or who find it difficult to use conventional public transport, such as elderly or disabled people. The drivers of the vehicles are specially trained in the assistance of wheelchair users and those with mobility problems.

# Advantages of using OCTABUS dial-a-ride

For local journeys anywhere within the City of Oxford:

£1.50 single or £3.00 return.

For other journeys not shown above:

£3.00 single or £6.00 return.

Concessionary bus passes are accepted at all times on Octabus, and give FREE TRAVEL on Octabus for all journeys!