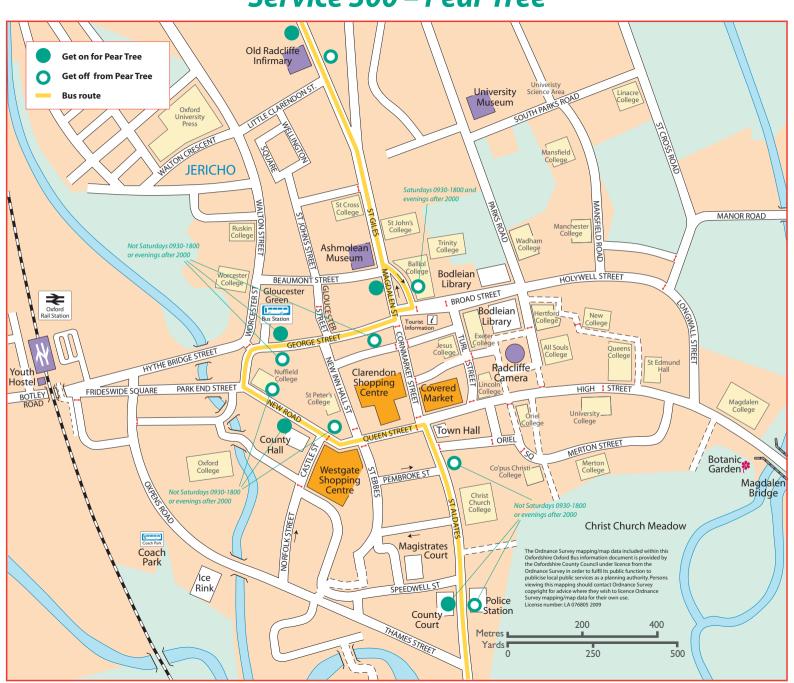

|        |  |  |
|-------------------|-----------------------------------------------|--------|--|--|
|                   |                                               | 300    |  |  |
|                   | Peak return (before<br>9am Mon-Fri)           | £2.50  |  |  |
|                   | Off peak return (all other times)             | £2.20  |  |  |
|                   | 2 person peak return<br>2 person off peak re- | £4.50  |  |  |
|                   | turn                                          | £4.00  |  |  |
|                   | 12 journey ticket                             | £12.50 |  |  |
|                   | 1 year season ticket                          | £300   |  |  |

Prices / times quoted correct to May 2010 but may be subject to change.

## Service 300 – Pear Tree