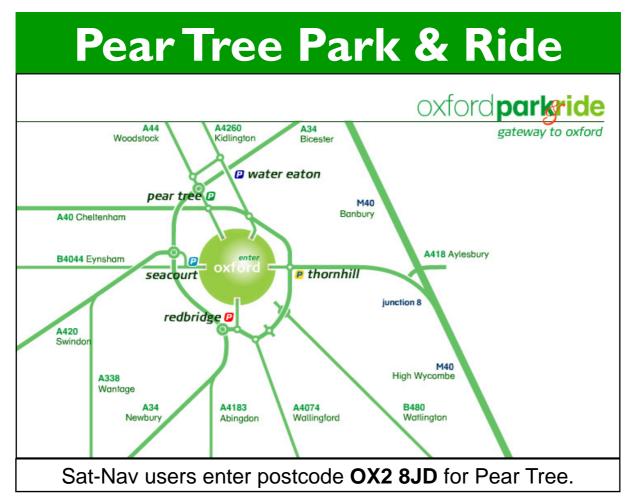

- Service 300 to City Centre
- Journey time to city is around 12 minutes
- 1108 car parking spaces in total
- 18 disabled car parking spaces
- Maximum vehicle entry height 2.3m
- Free car parking for up to 24 hours.
- Open 7 days a week
- On site security patrol between 0700 & 2300
  Monday to Saturday, and 0700 to 1700 on Sundays.
- CCTV in operation on site 24 hours a day.
- Easy access buses.